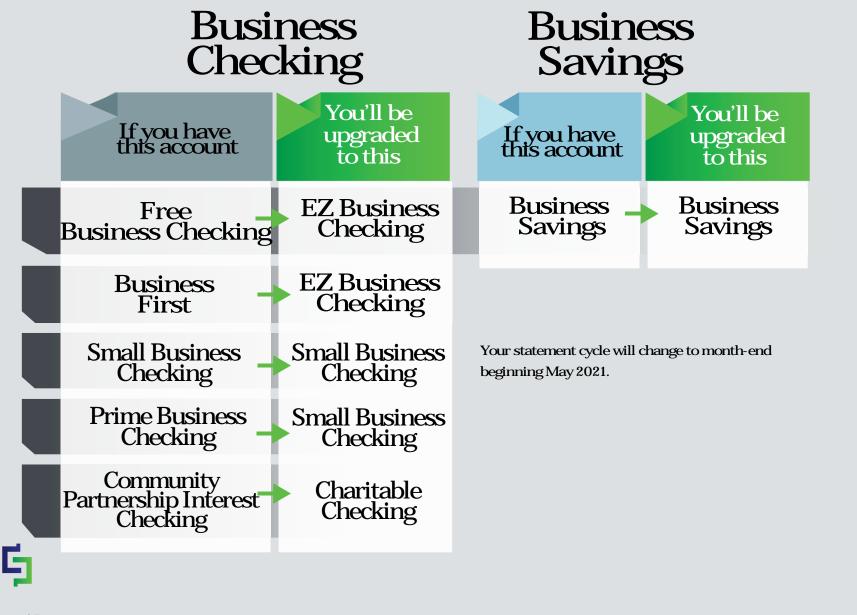

# Youth Savings

Want to teach your children or grandchildren to save?

Not only will your child learn healthy savings habits, students also earn \$5 for each report card with an A!

Member

Business Account Upgrade Details

# **Business Checking Accounts**

### **COMMERCIAL DEPOSIT ACCOUNTS**

| If Your VCB Account Was: | Your BRB Account Will Be: | Terms and Features                                                                                                     |
|--------------------------|---------------------------|------------------------------------------------------------------------------------------------------------------------|
|                          |                           |                                                                                                                        |
| Free Business Checking   | EZ Business Checking      | 300 free transactions per statement cycle; \$1.09 per item thereafter. Paper statement fee \$2.27                      |
|                          |                           |                                                                                                                        |
| Business Checking        | Small Business Checking   | \$5000 minimum balance.                                                                                                |
|                          |                           |                                                                                                                        |
| Business First Checking  | EZ Business Checking      | 300 free transactions per statement cycle; \$1.09 per item thereafter. Paper statement fee \$2.27                      |
|                          |                           |                                                                                                                        |
| Commercial Checking      | Commercial Checking       | Per item analysis fee \$0.16 & \$0.19. \$15 maintenance fee.                                                           |
|                          |                           |                                                                                                                        |
| Business Savings         | Business Savings          | \$10 maintenance fee if minimum balance is not maintained.<br>\$25 per item fee after transaction limited is exceeded. |