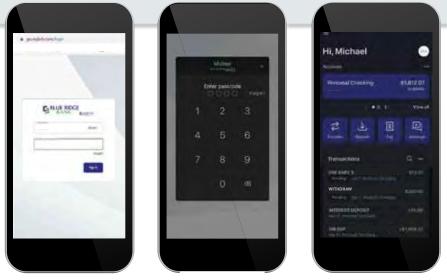

# Welcome to MyBRB.com

Visit our website to browse products, access your account, and find the nearest branch or ATM. Our site is optimized for all devices, so you can bank on the go! Our contact information and routing number is at the bottom of every page.

## LOG IN TO YOUR ONLINE BANKING ACCOUNT BEGINNING MONDAY, MAY 24TH, AT 8:00 A.M.

You may still access your online banking at Virginia Commonwealth Bank's website prior to May 24, 2021.

Go to www.mybrb.com

Select the "Log In" button on the top right of the page. Enter your new User ID that we will provide you and click "Login". Next, you'll enter your password before selecting "Submit".

2

During your first login you will be prompted to establish a new password and security questions.