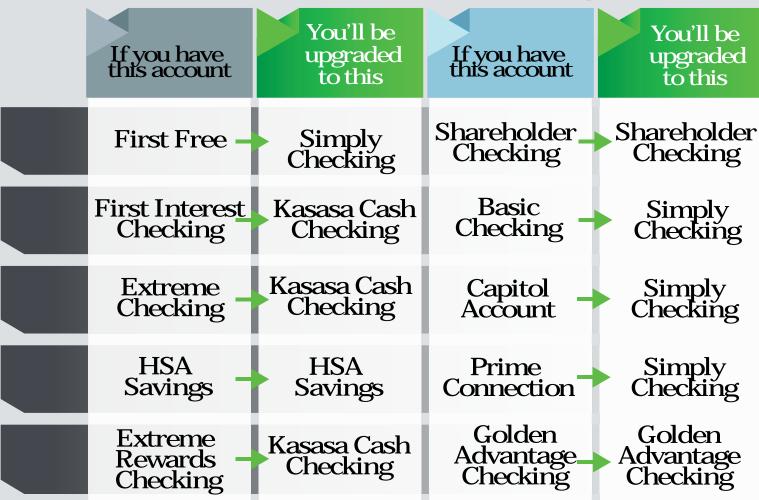

# Personal Checking

Your statement cycle will change to month-end beginning May, 2021.

Personal Account Upgrade Details

## Personal Savings

Personal Account Upgrade Details

# Important to Know: If your account is not listed it's not changing.

Your statement cycle will change to month-end beginning May, 2021.

### PERSONAL DEPOSIT ACCOUNTS

| If Your VCB Account Was:               | Your BRB Account Will Be:        | Terms and Features                                                                                    |
|----------------------------------------|----------------------------------|-------------------------------------------------------------------------------------------------------|
|                                        |                                  |                                                                                                       |
| First Interest Checking                | Kasasa Cash Checking             | Requirements: Please see the Kasasa Addendum for terms<br>and conditions that apply to this account.  |
|                                        |                                  |                                                                                                       |
| Extreme Checking                       | Kasasa Cash Checking             | Requirements: Please see the Kasasa Addendum for terms and conditions that apply to this account.     |
|                                        |                                  |                                                                                                       |
| HSA Savings                            | HSA Savings                      | Per check fee \$1.97                                                                                  |
|                                        |                                  |                                                                                                       |
| Extreme Rewards<br>Checking            | Kasasa Cash Checking             | Requirements: Please see the Kasasa Addendum for terms<br>and conditions that apply to this account.  |
|                                        |                                  |                                                                                                       |
| Basic Checking                         | Simply Checking                  | No foreign ATM refunds.                                                                               |
|                                        |                                  |                                                                                                       |
| Capitol Account                        | Simply Checking                  | No foreign ATM refunds.                                                                               |
| Prime Connection                       | Simply Checking                  | No foreign ATM refunds.                                                                               |
|                                        |                                  |                                                                                                       |
| Golden Advantage<br>Savings            | Golden Advantage<br>Money Market | Minimum Balance requirement for Golden Advantage Money<br>Market is \$1,000.                          |
|                                        |                                  |                                                                                                       |
| Statement Savings                      | Personal Savings                 | \$10 Service Charge if minimum balance is not met. \$25 per item fee for exceeding transaction limit. |
|                                        |                                  |                                                                                                       |
| Christmas Club                         | Personal Savings                 | \$100 Minimum Balance, \$500 minimum balance after 12 months.                                         |
|                                        |                                  |                                                                                                       |
| Student Savings<br>School Bank Account | Youth Savings Account            | \$2.97 Service Fee if minimum balance is not maintained.                                              |
|                                        |                                  |                                                                                                       |