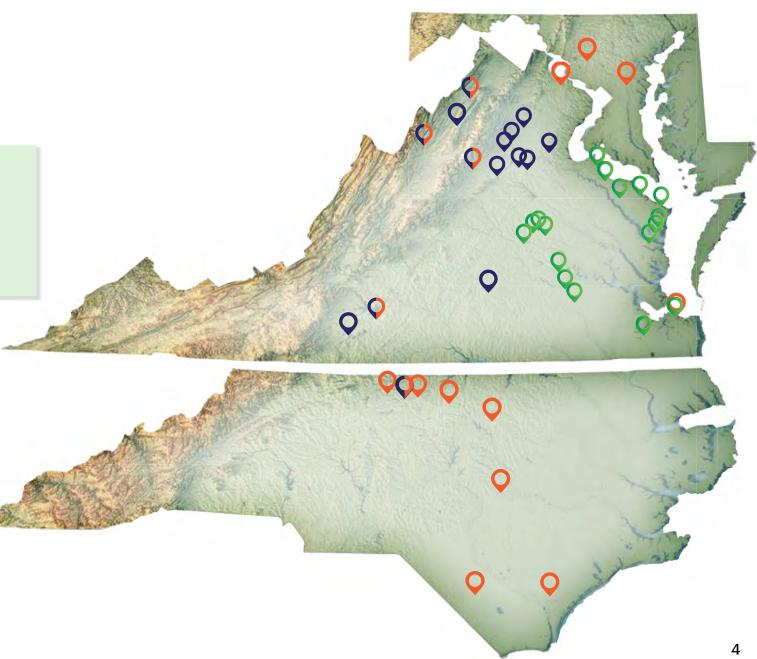

## LOCATION MAP

Blue Ridge Bank Offices

Blue Ridge Bank Mortgage Offices

Virginia Commonwealth Bank Offices