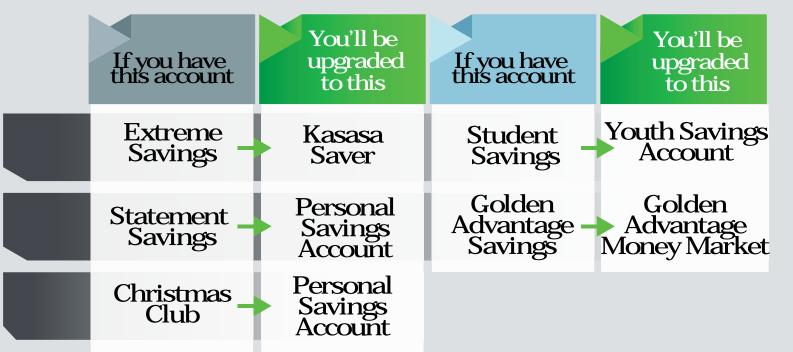

## Personal Savings

Personal Account Upgrade Details

# Important to Know: If your account is not listed it's not changing.

Your statement cycle will change to month-end beginning May, 2021.

### PERSONAL DEPOSIT ACCOUNTS

| If Your VCB Account Was:               | Your BRB Account Will Be:        | Terms and Features                                                                                    |
|----------------------------------------|----------------------------------|-------------------------------------------------------------------------------------------------------|
|                                        |                                  |                                                                                                       |
| First Interest Checking                | Kasasa Cash Checking             | Requirements: Please see the Kasasa Addendum for terms<br>and conditions that apply to this account.  |
|                                        |                                  |                                                                                                       |
| Extreme Checking                       | Kasasa Cash Checking             | Requirements: Please see the Kasasa Addendum for terms and conditions that apply to this account.     |
|                                        |                                  |                                                                                                       |
| HSA Savings                            | HSA Savings                      | Per check fee \$1.97                                                                                  |
|                                        |                                  |                                                                                                       |
| Extreme Rewards<br>Checking            | Kasasa Cash Checking             | Requirements: Please see the Kasasa Addendum for terms<br>and conditions that apply to this account.  |
|                                        |                                  |                                                                                                       |
| Basic Checking                         | Simply Checking                  | No foreign ATM refunds.                                                                               |
|                                        |                                  |                                                                                                       |
| Capitol Account                        | Simply Checking                  | No foreign ATM refunds.                                                                               |
| Prime Connection                       | Simply Checking                  | No foreign ATM refunds.                                                                               |
|                                        |                                  |                                                                                                       |
| Golden Advantage<br>Savings            | Golden Advantage<br>Money Market | Minimum Balance requirement for Golden Advantage Money<br>Market is \$1,000.                          |
|                                        |                                  |                                                                                                       |
| Statement Savings                      | Personal Savings                 | \$10 Service Charge if minimum balance is not met. \$25 per item fee for exceeding transaction limit. |
|                                        |                                  |                                                                                                       |
| Christmas Club                         | Personal Savings                 | \$100 Minimum Balance, \$500 minimum balance after 12 months.                                         |
|                                        |                                  |                                                                                                       |
| Student Savings<br>School Bank Account | Youth Savings Account            | \$2.97 Service Fee if minimum balance is not maintained.                                              |
|                                        |                                  |                                                                                                       |